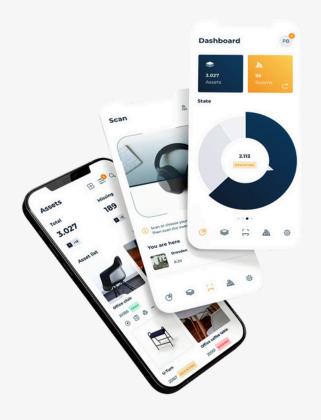

### Your company. Your inventory app.

In focus: Our seventhings app for **perpetual inventory** 

Inventory your items effortlessly with the <u>asset tracking manager by seventhings.</u>

Our mobile app for Android and iOS allows you to simple and fast management of all inventory items 24/7 in your company. Use the camera to scan the label on your inventory and edit all the information directly in the app – saving time, regardless of location and without an internet connection!

Our app can also be used in offline mode, which means that even a lack of internet connection won't stop you from managing your inventories.

seventhings GmbH Hainstrasse 2, 01097 Dresden www.seventhings.com office@seventhings.com