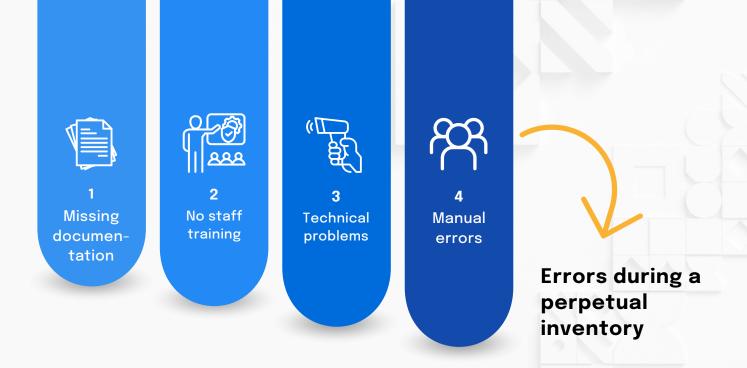

#### Important tips for an error-free perpetual inventory

To avoid these sources of error and ensure an error-free perpetual inventory, there are some important tips that we, as experts in this field, recommend:

## **Checklist for error prevention**

| Documentation and review of inventory procedures  Detailed documentation of inventory processes and regular checks can help to recognise and correct errors at an early stage.                                         |
|------------------------------------------------------------------------------------------------------------------------------------------------------------------------------------------------------------------------|
| Use of professional inventory software  Modern stocktaking software can help to make the stocktaking process more efficient and error-free. Automatic data collection and processing minimises sources of human error. |
| Regular training for employees  Comprehensive training is essential to raise awareness of the importance of perpetual inventory and to teach employees the correct work steps and procedures.                          |
| Continuous monitoring and corrective measures  Continuous monitoring of stock levels and immediate intervention in the event of deviations can help to avoid errors and improve the accuracy of stock figures.         |